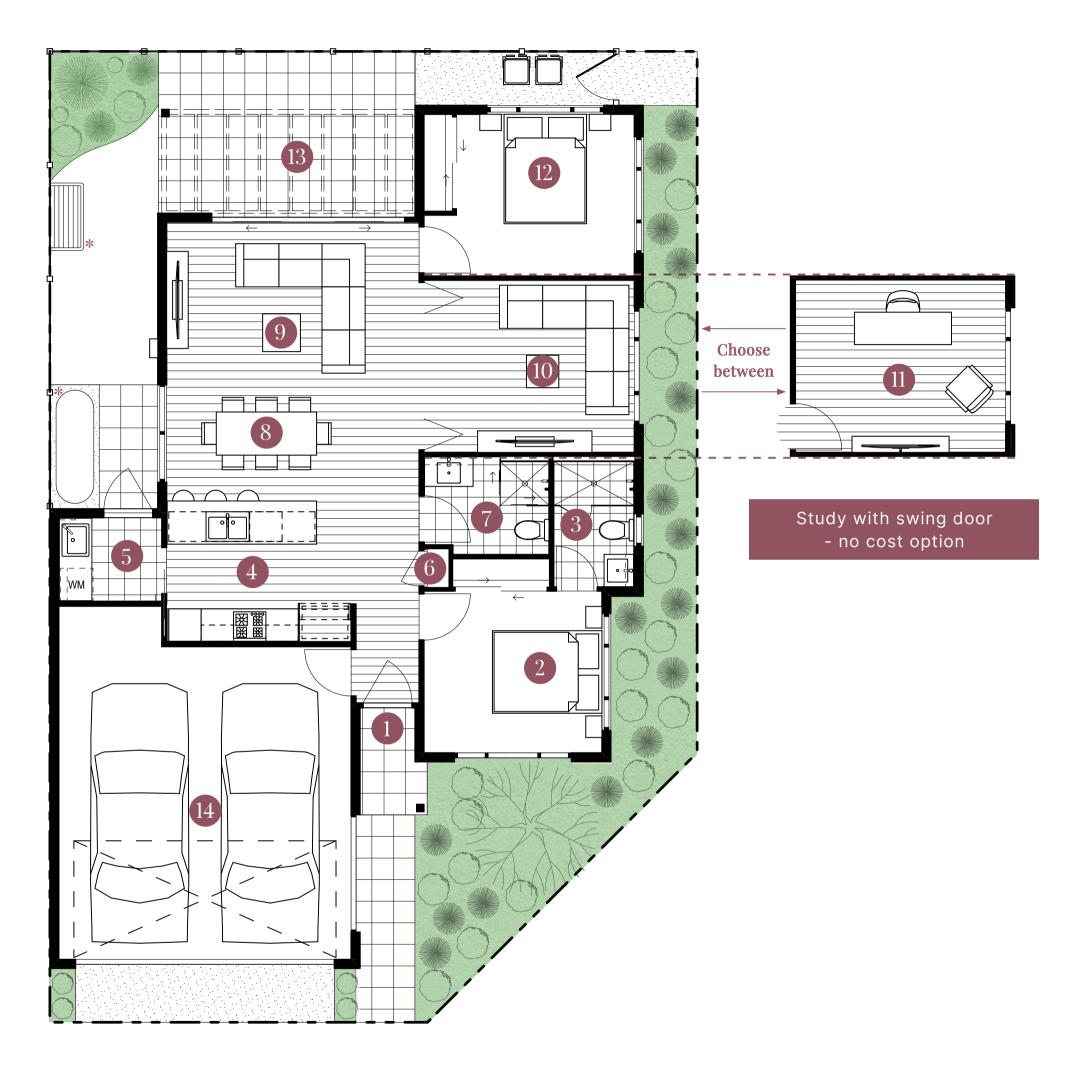

## Legend

| 1. ENTRY          | 6. LINEN              | 11. STUDY OPTION   | RESIDENCE | 86.3m <sup>2</sup> |
|-------------------|-----------------------|--------------------|-----------|--------------------|
| 2. MASTER BEDROOM | 7. BATHROOM           | 12. SECOND BEDROOM | GARAGE    | 32.9m²             |
| 3. ENSUITE        | 8. DINING             | 13. ALFRESCO       | ALFRESCO  | 14.6m <sup>2</sup> |
| 4. KITCHEN        | 9. LIVING             | 14. GARAGE         | TOTAL     | 133.8m²            |
| 5. LAUNDRY        | 10. ADDITIONAL LIVING |                    |           |                    |

Size

All finishes and appliances subject to availability. Landscaping is indicative only and is for illustration purposes.

\*Locations are indicative only subject to builder requirements. Disclaimer: This information is provided as general information for the convenience of prospective purchasers. It does not constitute an offer or contract. All descriptions, dimensions and images have been provided to Oasis Communities by third parties. Prospective purchasers should not rely on this information as representations of fact. We recommend you make your own inquiries about the correctness of the information and that you obtain independent legal advice about it. Oasis Communities does not accept liability for any loss or claim arising out of the use of this information. Area dimensions are calculated using the standard guidelines for measurement according to the Property Council of Australia's Method of Measurement for Residential Property. Items of furniture and furnishings are not included and are depicted for the purposes of pictorial assistance only.