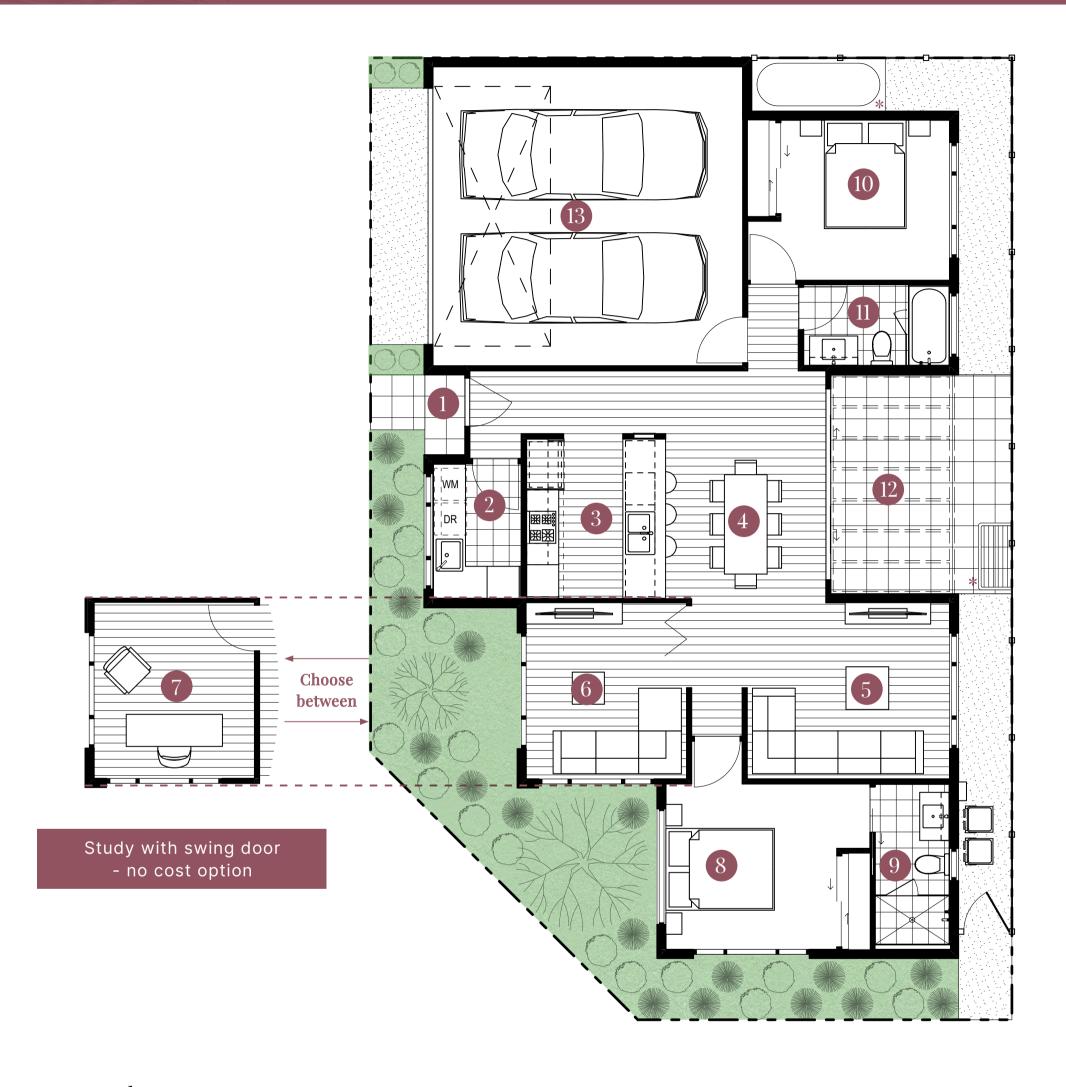

## Legend

| 1. ENTRY   | 6. ADDITIONAL LIVING | 11. BATHROOM | RESIDENCE | 92.1m²  |
|------------|----------------------|--------------|-----------|---------|
| 2. LAUNDRY | 7. STUDY OPTION      | 12. ALFRESCO | GARAGE    | 32.5m²  |
| 3. KITCHEN | 8. MASTER BEDROOM    | 13 GARAGE    | ALFRESCO  | 15.3m²  |
| 4. DINING  | 9. ENSUITE           |              | TOTAL     | 139.9m² |
| 5. LIVING  | 10. SECOND BEDROOM   |              |           |         |

All finishes and appliances subject to availability. Landscaping is indicative only and is for illustration purposes.

\*Locations are indicative only subject to builder requirements. Disclaimer: This information is provided as general information for the convenience of prospective purchasers. It does not constitute an offer or contract. All descriptions, dimensions and images have been provided to Oasis Communities by third parties. Prospective purchasers should not rely on this information as representations of fact. We recommend you make your own inquiries about the correctness of the information and that you obtain independent legal advice about it. Oasis Communities does not accept liability for any loss or claim arising out of the use of this information. Area dimensions are calculated using the standard guidelines for measurement according to the Property Council of Australia's Method of Measurement for Residential Property. Items of furniture and furnishings are not included and are depicted for the purposes of pictorial assistance only.

Orientation of plans is dependent on lot location.