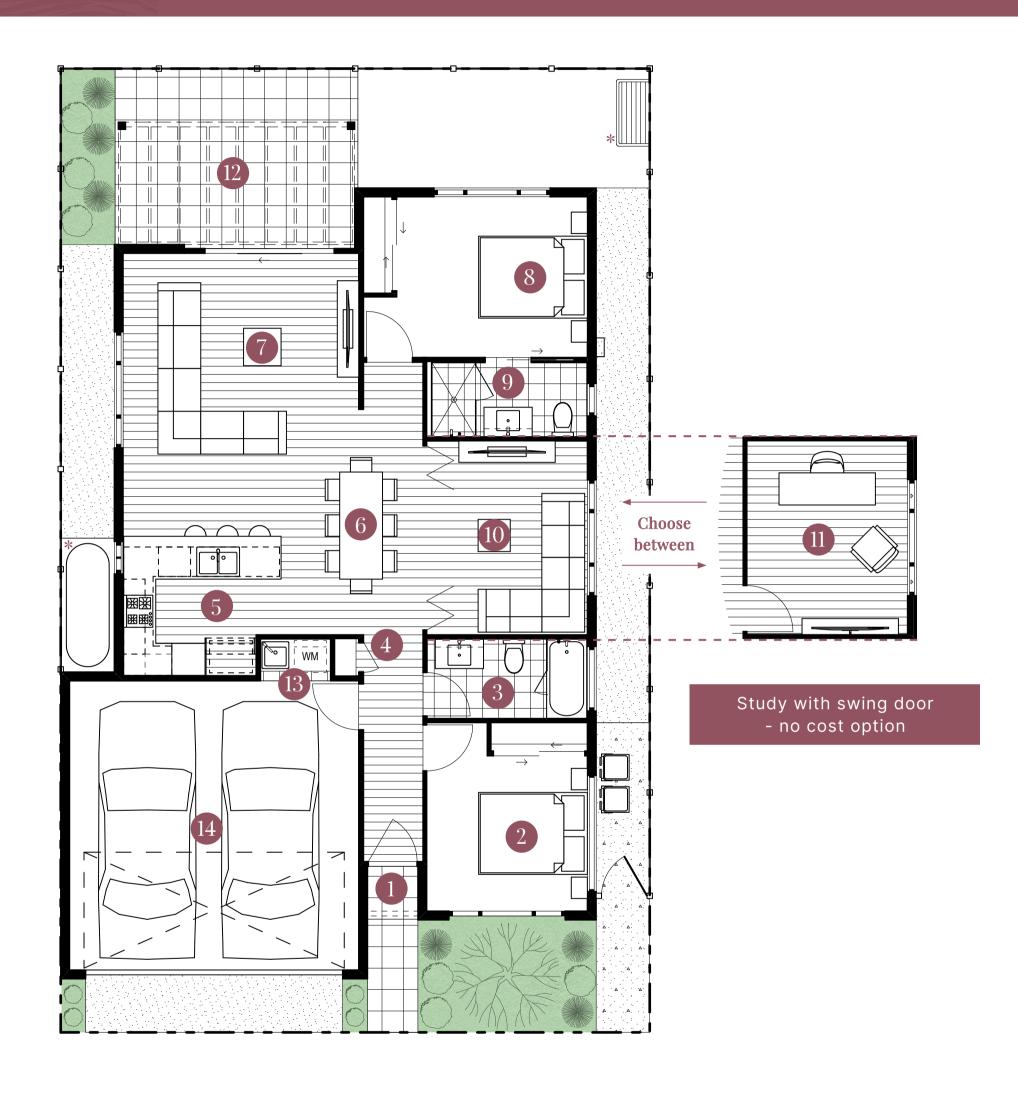

## Legend Size

| 1. ENTRY          | 6. DINING             | 11. STUDY OPTION | RESIDENCE | 92.5m²             |
|-------------------|-----------------------|------------------|-----------|--------------------|
| 2. SECOND BEDROOM | 7. LIVING             | 12. ALFRESCO     | GARAGE    | 30.2m <sup>2</sup> |
| 3. BATHROOM       | 8. MASTER BEDROOM     | 13. LAUNDRY      | ALFRESCO  | 15.1m <sup>2</sup> |
| 4. LINEN          | 9. ENSUITE            | 14. GARAGE       | TOTAL     | 137.8m²            |
| 5. KITCHEN        | 10. ADDITIONAL LIVING |                  |           |                    |