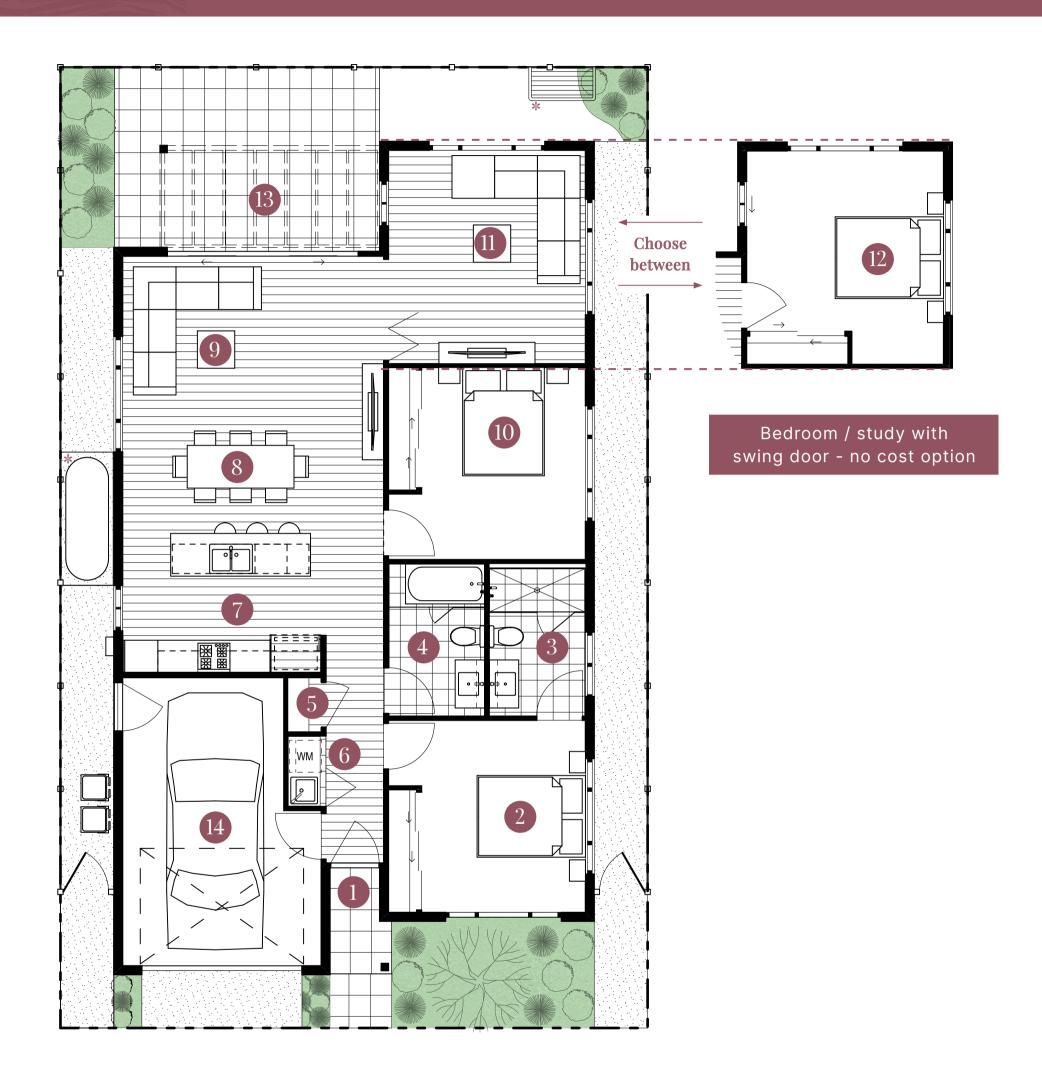

## Legend

## 1. ENTRY 2. MASTER BEDROOM 3. ENSUITE 4. BATHROOM 9. LIVING 11. ADDITIONAL LIVING 12. BEDROOM/STUDY OPTION 13. ALFRESCO 14. GARAGE 10. SECOND BEDROOM

## Size

| RESIDENCE | 98.1m <sup>2</sup> |
|-----------|--------------------|
| GARAGE    | 18.4m²             |
| ALFRESCO  | 17.1m <sup>2</sup> |
| TOTAL     | 133.6m²            |
|           |                    |