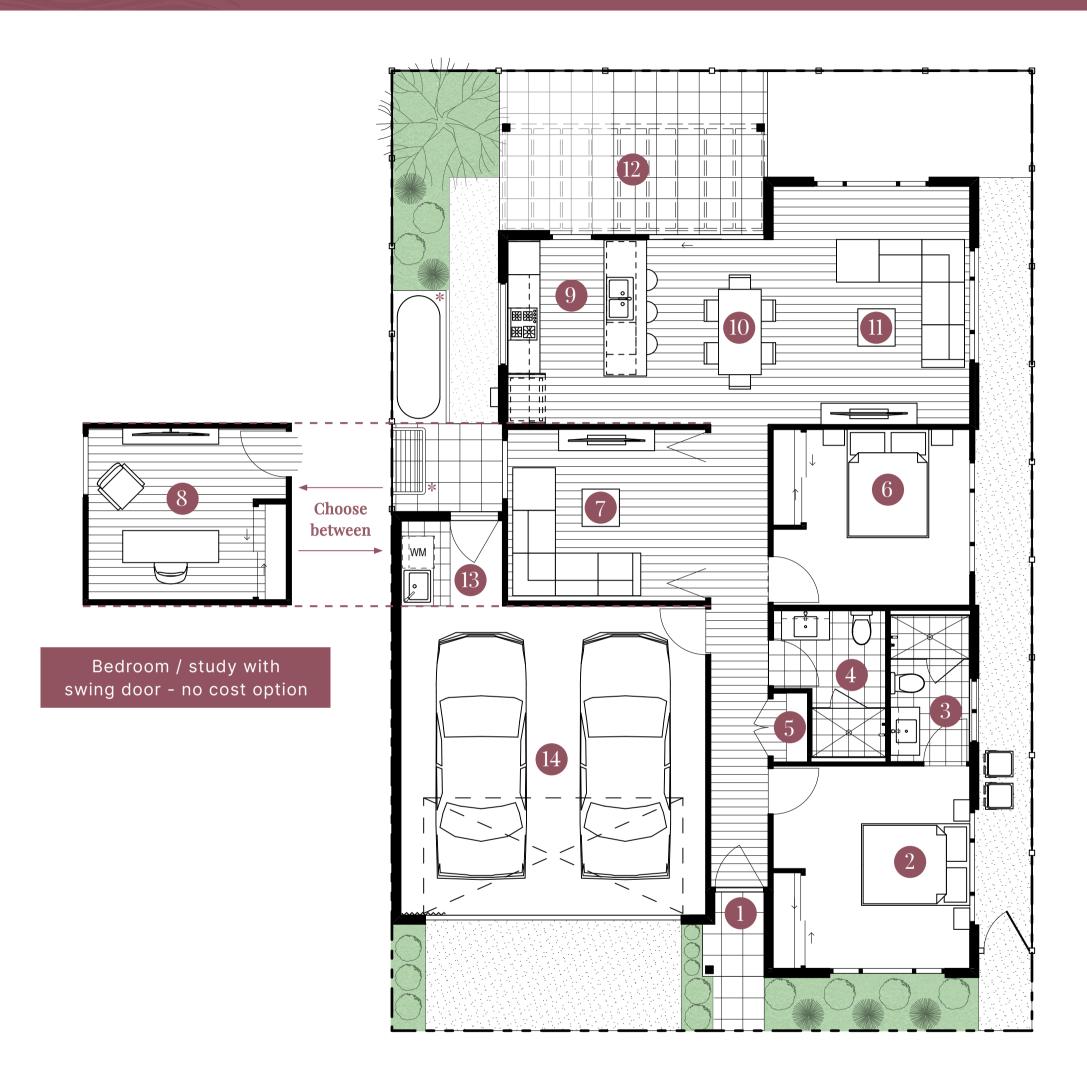

## Legend Size

| 1. ENTRY          | 6. SECOND BEDROOM       | 11. LIVING   | RESIDENCE | 98.3m²  |
|-------------------|-------------------------|--------------|-----------|---------|
| 2. MASTER BEDROOM | 7. ADDITIONAL LIVING    | 12. ALFRESCO | GARAGE    | 33.0m²  |
| 3. ENSUITE        | 8. BEDROOM/STUDY OPTION | 13. LAUNDRY  | ALFRESCO  | 15.3m²  |
| 4. BATHROOM       | 9. KITCHEN              | 14. GARAGE   | TOTAL     | 146.6m² |
| 5. LINEN          | 10. DINING              |              |           |         |