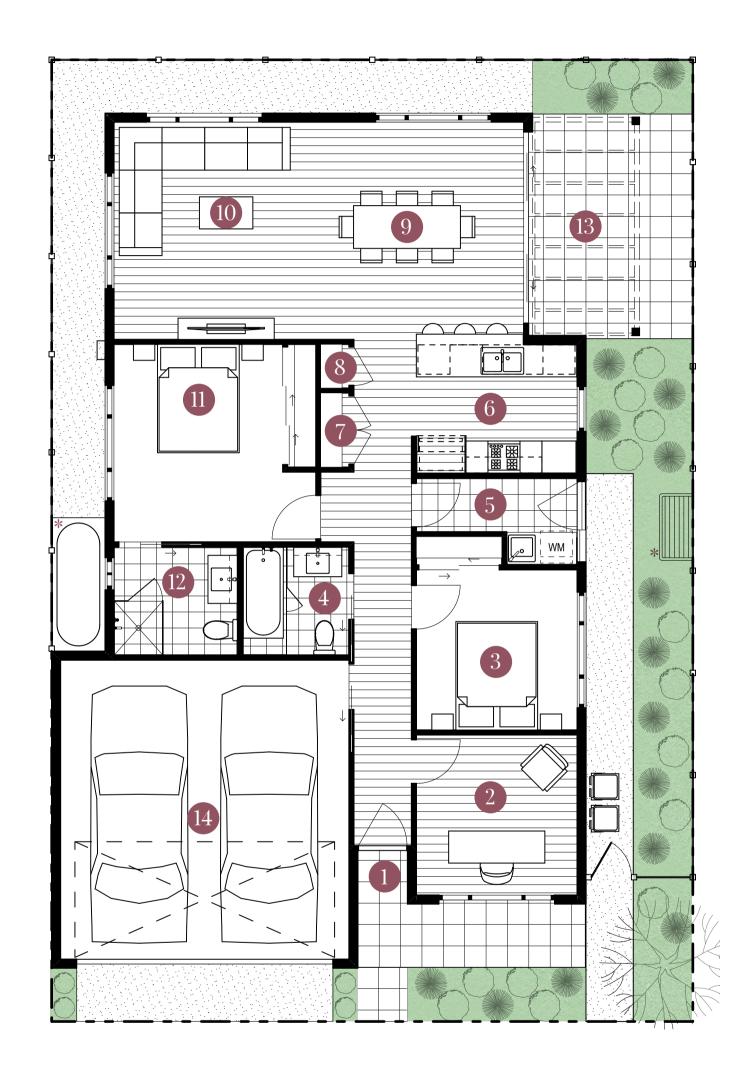

## Legend Size

| 1. ENTRY          | 6. KITCHEN | 11. MASTER BEDROOM | RESIDENCE | 100.8m <sup>2</sup> |
|-------------------|------------|--------------------|-----------|---------------------|
| 2. STUDY          | 7. LINEN   | 12. ENSUITE        | GARAGE    | 30.2m <sup>2</sup>  |
| 3. SECOND BEDROOM | 8. STORAGE | 13. ALFRESCO       | ALFRESCO  | 12.8m²              |
| 4. BATHROOM       | 9. DINING  | 14. GARAGE         | TOTAL     | 143.8m²             |
| 5. LAUNDRY        | 10. LIVING |                    |           |                     |

All finishes and appliances subject to availability. Landscaping is indicative only and is for illustration purposes.

<sup>\*</sup>Locations are indicative only subject to builder requirements. Disclaimer: This information is provided as general information for the convenience of prospective purchasers. It does not constitute an offer or contract. All descriptions, dimensions and images have been provided to Oasis Communities by third parties. Prospective purchasers should not rely on this information as representations of fact. We recommend you make your own inquiries about the correctness of the information and that you obtain independent legal advice about it. Oasis Communities does not accept liability for any loss or claim arising out of the use of this information. Area dimensions are calculated using the standard guide-lines for measurement according to the Property Council of Australia's Method of Measurement for Residential Property. Items of furniture and furnishings are not included and are depicted for the purposes of pictorial assistance only.