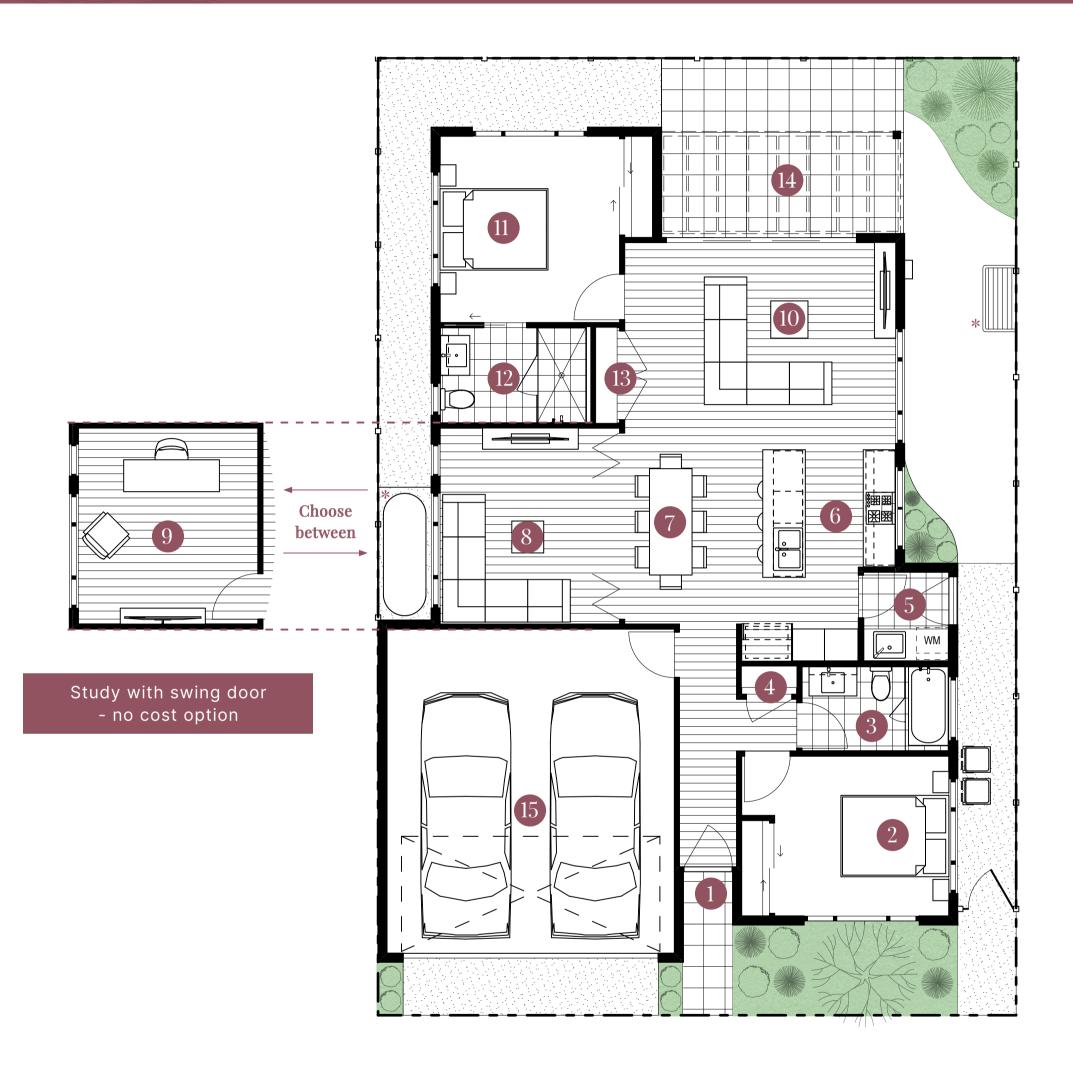

## Legend Size

| 1. ENTRY          | 6. KITCHEN           | 11. MASTER BEDROOM | RESIDENCE | 101.9m² |
|-------------------|----------------------|--------------------|-----------|---------|
| 2. SECOND BEDROOM | 7. DINING            | 12. ENSUITE        | GARAGE    | 33m²    |
| 3. BATHROOM       | 8. ADDITIONAL LIVING | 13. LINEN          | ALFRESCO  | 15.3m²  |
| 4. STORAGE        | 9. STUDY OPTION      | 14. ALFRESCO       | TOTAL     | 150.2m² |
| 5. LAUNDRY        | 10. LIVING           | 15. GARAGE         |           |         |