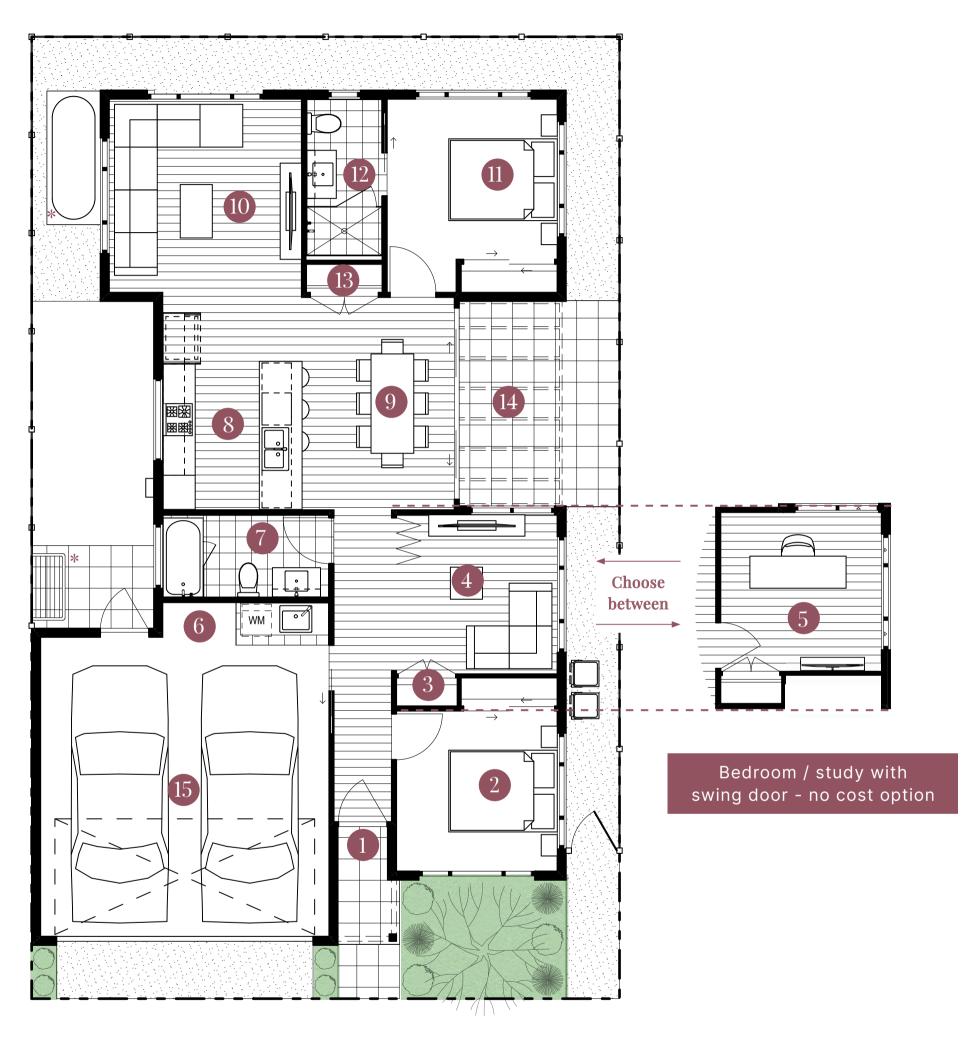

## Legend Size

| 1. ENTRY                | 6. LAUNDRY  | 11. MASTER BEDROOM | RESIDENCE | 85.5m <sup>2</sup>  |
|-------------------------|-------------|--------------------|-----------|---------------------|
| 2. SECOND BEDROOM       | 7. BATHROOM | 12. ENSUITE        | GARAGE    | 32.3m²              |
| 3. LINEN                | 8. KITCHEN  | 13. LINEN          | ALFRESCO  | 11.5 m <sup>2</sup> |
| 4. ADDITIONAL LIVING    | 9. DINING   | 14. ALFRESCO       | TOTAL     | 129.3m²             |
| 5. BEDROOM/STUDY OPTION | 10. LIVING  | 15. GARAGE         |           |                     |