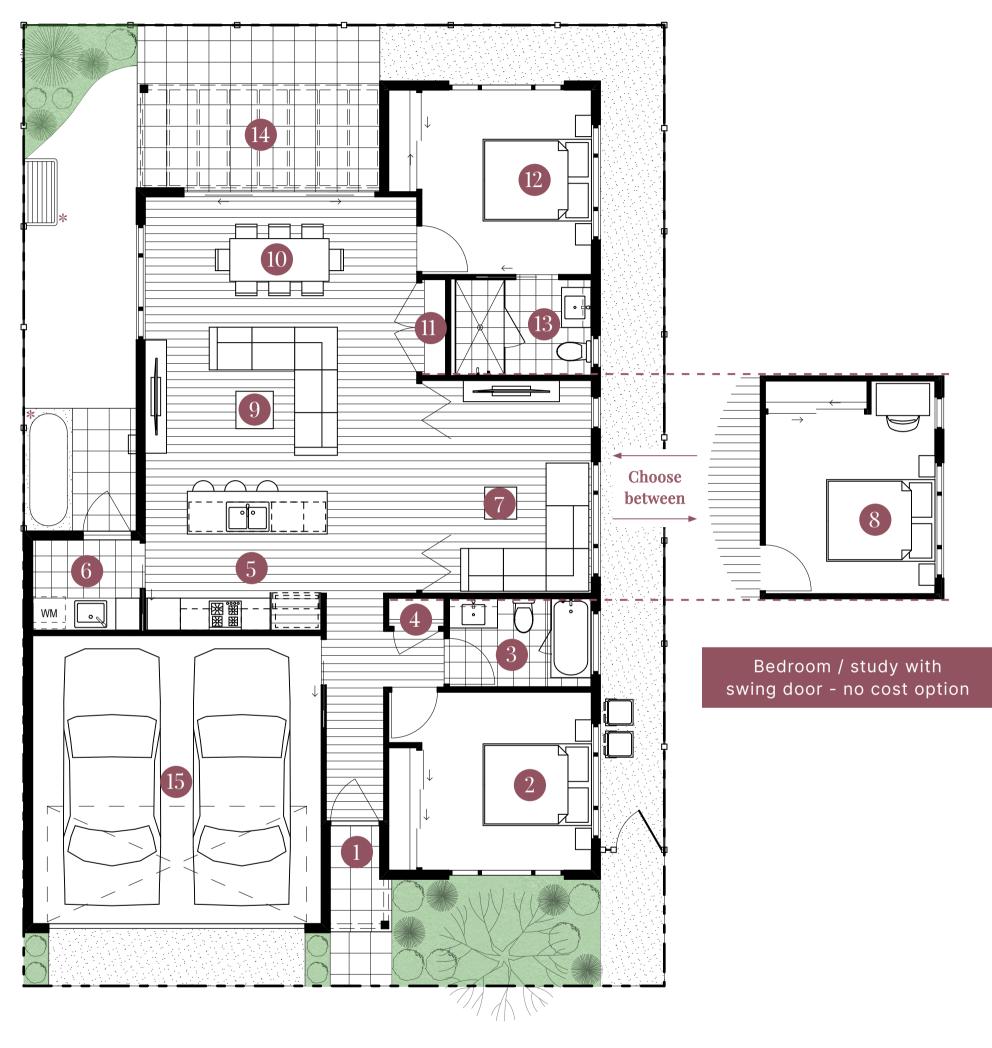

## Legend Size

| 1. ENTRY          | 6. LAUNDRY              | 11. LINEN          | RESIDENCE | 104.8m²             |
|-------------------|-------------------------|--------------------|-----------|---------------------|
| 2. SECOND BEDROOM | 7. ADDITIONAL LIVING    | 12. MASTER BEDROOM | GARAGE    | 29.2m²              |
| 3. BATHROOM       | 8. BEDROOM/STUDY OPTION | 13. ENSUITE        | ALFRESCO  | 14.1m <sup>2</sup>  |
| 4. STORAGE        | 9. LIVING               | 14. ALFRESCO       | TOTAL     | 148.1m <sup>2</sup> |
| 5. KITCHEN        | 10. DINING              | 15. GARAGE         |           |                     |